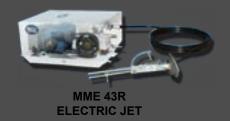

# **SPECIFICATIONS**

| CAPACITY           |                                     | 205 l/min @ 823 RPM (12.3 m3/hr)                                                           |                                         |
|--------------------|-------------------------------------|--------------------------------------------------------------------------------------------|-----------------------------------------|
| OPERATING PRESSURE |                                     | 6 - 6.5 Mpa (60 - 65 bar)                                                                  |                                         |
| HP PUMP            |                                     | MME 43R 6 cylinder positive displacement - dual head triplex reciprocating pump            |                                         |
| DRIVE MOTOR        | Electric<br>Diesel                  | 37 kW, 3 pole, lp55, 3-phase<br>39 kW @ 1800 rpm, F4L912 Deutz                             |                                         |
| DIMENSIONS         | Length<br>Width<br>Height<br>Weight | ELECTRIC<br>1426 mm<br>926 mm<br>630 mm<br>860 kg                                          | DIESEL<br>2750 mm<br>2100 mm<br>1900 mm |
| JETTING GUN        |                                     |                                                                                            |                                         |
| REACTION FORCE     | Jetting<br>Sweeping                 | 216 Newton (22 kg / 48 lbs) effective up to 12m from nozzle<br>75 Newton (7.7 kg / 17 lbs) |                                         |