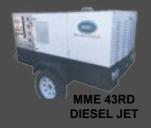

# **SPECIFICATIONS**

| CAPACITY           |                                     | 205 l/min @ 823 RPM (12.3 m3/hr)                                                           |                                         |
|--------------------|-------------------------------------|--------------------------------------------------------------------------------------------|-----------------------------------------|
| OPERATING PRESSURE |                                     | 6 - 6.5 Mpa (60 - 65 bar)                                                                  |                                         |
| HP PUMP            |                                     | MME 43R 6 cylinder positive displacement - dual head triplex reciprocating pump            |                                         |
| DRIVE MOTOR        | Electric<br>Diesel                  | 37 kW, 3 pole, lp55, 3-phase<br>39 kW @ 1800 rpm, F4L912 Deutz                             |                                         |
| DIMENSIONS         | Length<br>Width<br>Height<br>Weight | ELECTRIC<br>1426 mm<br>926 mm<br>630 mm<br>860 kg                                          | DIESEL<br>2750 mm<br>2100 mm<br>1900 mm |
| JETTING GUN        |                                     |                                                                                            |                                         |
| REACTION FORCE     | Jetting<br>Sweeping                 | 216 Newton (22 kg / 48 lbs) effective up to 12m from nozzle<br>75 Newton (7.7 kg / 17 lbs) |                                         |