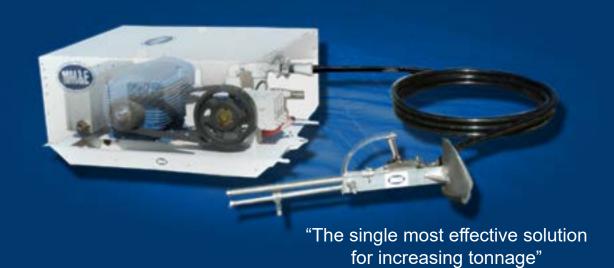

# **SPECIFICATIONS**

| CAPACITY           |                                     | 205 l/min @ 823 RPM (12.3 m3/hr)                                                           |                                         |
|--------------------|-------------------------------------|--------------------------------------------------------------------------------------------|-----------------------------------------|
| OPERATING PRESSURE |                                     | 6 - 6.5 Mpa (60 - 65 bar)                                                                  |                                         |
| HP PUMP            |                                     | MME 43R 6 cylinder positive displacement - dual head triplex reciprocating pump            |                                         |
| DRIVE MOTOR        | Electric<br>Diesel                  | 37 kW, 3 pole, lp55, 3-phase<br>39 kW @ 1800 rpm, F4L912 Deutz                             |                                         |
| DIMENSIONS         | Length<br>Width<br>Height<br>Weight | ELECTRIC<br>1426 mm<br>926 mm<br>630 mm<br>860 kg                                          | DIESEL<br>2750 mm<br>2100 mm<br>1900 mm |
| JETTING GUN        |                                     |                                                                                            |                                         |
| REACTION FORCE     | Jetting<br>Sweeping                 | 216 Newton (22 kg / 48 lbs) effective up to 12m from nozzle<br>75 Newton (7.7 kg / 17 lbs) |                                         |